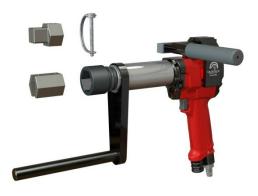

## TRAP TURNER

Made specifically for semi-trailers, the Trap Turner puts the power in your hands. It takes the hard labor out of manually cranking traps. Unload trucks faster, easier and safer than ever before. The unit features forward/reverse operation and a "soft start" trigger to ensure a gradual, safe reaction. The output turns independently from the handle with no torque transmitted back to the user. The unit itself is quiet and non-impacting.

- Adjustable Torque (75-350 ft-lbs)
- Compact and Portable
- Light Weight

- Non Impacting Pneumatic Drive
- Quiet
- Adapters for Various Trailers

The Trap Turner is supplied complete with custom reaction arm, multi-position stabilization handle, industrial air hose, filter/regulator/lubricator, fittings to operate the most common trap styles and a 2 year warranty.

Options include: Secondary Trigger, Custom Adapters, Spring Balancers and more.

314-270-4000 trap-turner.com info@mustang-equipment.com