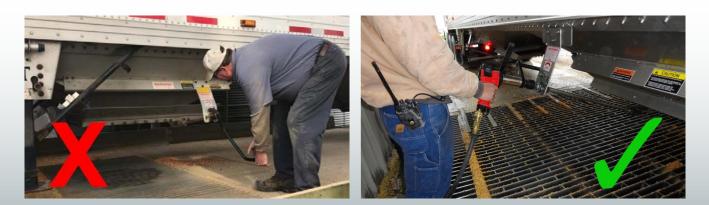

## TRAP TURNER

Made specifically for semi-trailers, the Trap Turner puts the power in your hands. It takes the hard labor out of manually cranking traps. Unload trucks faster, easier and safer than ever before. The unit features forward/reverse operation and a "soft start" trigger to ensure a gradual, safe reaction. The output turns independently from the handle with no torque transmitted back to the user. The unit itself is quiet and non-impacting.