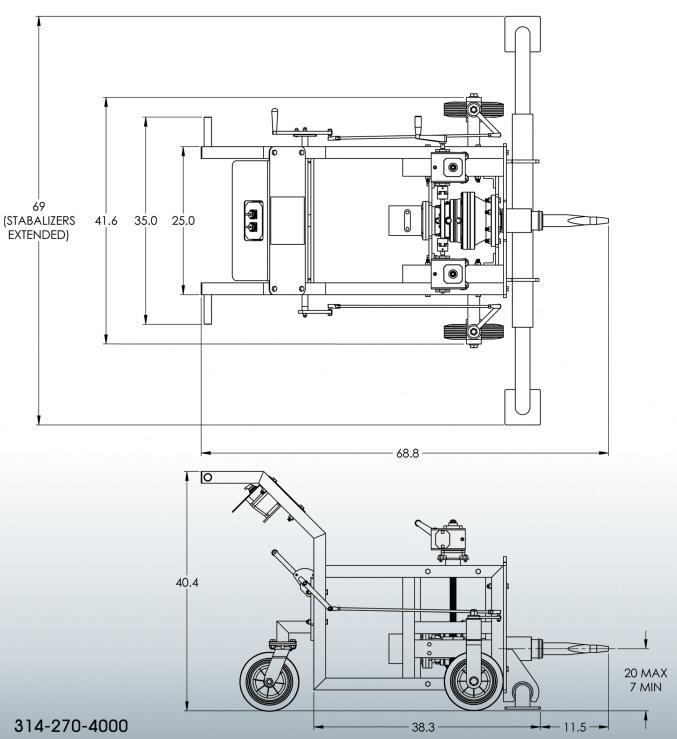

- We are the first in the market to offer a heavy wall aluminum tube frame that provides a strong, light weight, corrosion resistant design. All stainless steel fasteners and a powder coat finish provides you with the highest corrosion resistant design on the market.
- Stable 3 wheel design for easy maneuvering and use. The front two wheels are fixed while the third is a swiveling caster. Extendable stabilizers for high torque situations.
- Pivoting front wheels for traveling capstans. A single lever rotates the front wheels 90 degrees. Front wheels lock in the forward or pivoted position.
- Manually operated drive train lift allows for variations between different gate heights and unloading platforms. Shaft height can be adjusted anywhere between 7 and 20 inches above the ground.
- Hardened steel output shaft provides high strength as well as resistance to fatigue and stress. It is precision machined and easily changed if worn or damaged.
- Flat free solid tires of cushion rubber on high-impact polypropylene wheel centers. These tires are ideal for outdoor use and compliment our corrosion resistant design.

Model PD Approximate Operating Weight = 380 lbs Options include pneumatically operated drive train lift and different output shaft lengths.

314-270-4000 mustang-equipment.com

mustang-equipment.com info@mustang-equipment.com