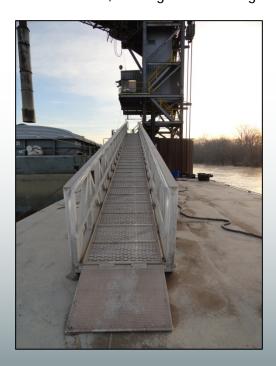

## BARGE AND SHIP ACCESS SYSTEMS

Mustang Equipment offers a full line of access systems and individual components. Our products are available for use by the U.S. Navy as well as foreign Navies and commercial operators.

Typically manufactured in 6061-T6 aluminum our products provide a long, corrosion free life. Other material, such as 5086 aluminum and steel are also available.

We manufacture both truss and beam style gangways and accommodation ladders. Our decking and treads meet the same requirements as those used for the U.S. Navy.

We offer the following options:

- Fixed, Curved or Self Leveling Treads
- Fixed or Rotating Upper Platforms
- Fixed or Adjustable Lower Platforms
- Dock Rollers and Slides
- Winches, Hydraulic/Pneumatic Lifting Systems
- Davits, Lifting and Stowing Gear