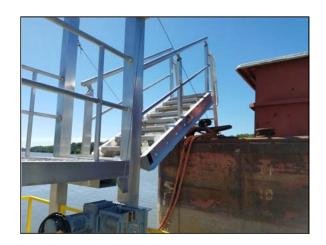

## BARGE AND SHIP ACCESS SYSTEMS

Mustang Equipment offers a full line of access systems and individual components. Our products are available for use by the U.S. Navy as well as foreign Navies and commercial operators.

Typically manufactured in 6061-T6 aluminum our products provide a long, corrosion free life. Other material, such as 5086 aluminum and steel are also available.

We manufacture both truss and beam style gangways and accommodation ladders. Our decking and treads meet the same requirements as those used for the U.S. Navy.

We offer the following options:

- Fixed, Curved or Self Leveling Treads
- Fixed or Rotating Upper Platforms
- Fixed or Adjustable Lower Platforms
- Dock Rollers and Slides
- Winches, Hydraulic/Pneumatic Lifting Systems
- Davits, Lifting and Stowing Gear