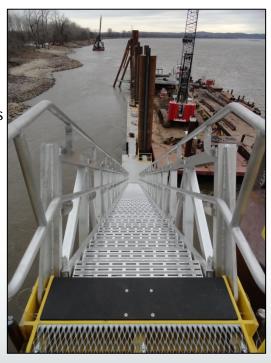

## BARGE AND SHIP ACCESS SYSTEMS

Mustang Equipment offers a full line of access systems and individual components. Our products are available for use by the U.S. Navy as well as foreign Navies and commercial operators.

Typically manufactured in 6061-T6 aluminum our products provide a long, corrosion free life. Other material, such as 5086 aluminum and steel are also available.

We manufacture both truss and beam style gangways and accommodation ladders. Our decking and treads meet the same requirements as those used for the U.S. Navy.

We offer the following options:

- Fixed, Curved or Self Leveling Treads
- Fixed or Rotating Upper Platforms
- Fixed or Adjustable Lower Platforms
- Dock Rollers and Slides
- Winches, Hydraulic/Pneumatic Lifting Systems
- Davits, Lifting and Stowing Gear